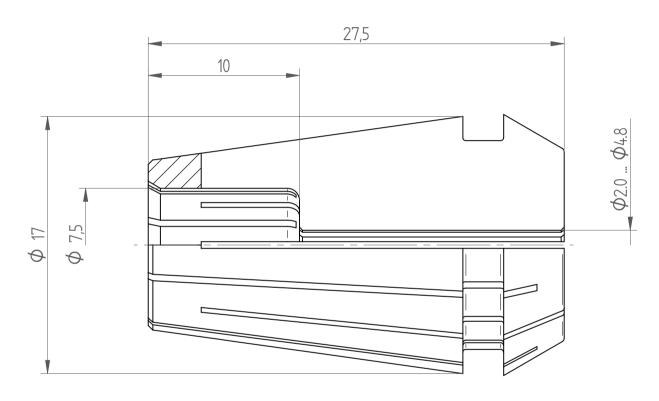

REGO-FIX AG Obermattweg 60 4456 Tenniken / Switzerland

Phone +41 61 976 14 66 Fax +41 61 976 14 14 www.rego-fix.com This is a non controlled copy. All information given herein are subject to change without notice

The information given herein has been carefully checkd and is believed to be correct. REGO-FIX, however, assumes no responsibility or liability for any errors, inaccuracies or omissions that may apper in this drawing

This document is subject to copyright laws. No part of this document may be reproduced or transmitted in any form or any means, electronic or mechanic, for any purpose, without the express written permission of REGO-FIX

Type: ER16

Part No.: 1116xxxxx Date: 25.09.2013

Scale: 4:1